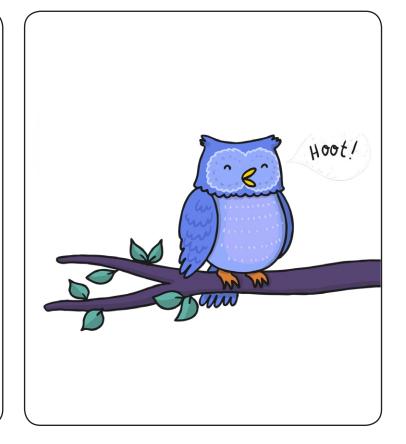

|   | have  |
|---|-------|
| a | chest |
| 0 | P     |
|   |       |
|   |       |

| Th  | le  |    |
|-----|-----|----|
| h   | ear | ГУ |
| r C | iin |    |
|     |     |    |
|     |     |    |

| T | he   |
|---|------|
| n | oisy |
| O | wt   |
|   |      |
|   |      |